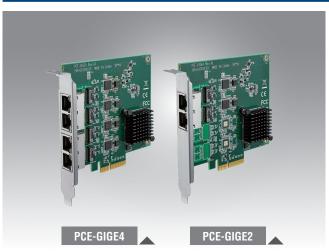

# PCE-GIGE2 (2 ports) PCE-GIGE4 (4 ports)

#### Introduction

PCE-GIGE4 is a 4-port PCIe x4 expansion card compliant with industrial cameras for machine vision applications. With powerful Intel Ethernet controller i210, PCE-GIGE2/4 can support Wake-on-LAN and PXE functions. PCE-GIGE2/4 is a multi ports GbE expansion card designed for machine vision, factory automation, surveillance or any other applications that require fast and stable data transmission.

### **Specifications**

|  | -           |                       |                                                                                          |
|--|-------------|-----------------------|------------------------------------------------------------------------------------------|
|  | GIGE        | Interface             | PCI Express x4                                                                           |
|  |             | Connector             | 2 x RJ45 LAN ports (PCE-GIGE2-00A1)<br>4 x RJ45 LAN ports (PCE-GIGE4-00A1)               |
|  |             | Host Bus              | 4-lane Gen 2 PCIe interface, compliant with PCI Express Base Specification, Revision 2.0 |
|  |             | Controller            | 4 x Intel i210 Ethernet Controller                                                       |
|  |             | Data Transfer Rate    | 10/100/1000 Mbps                                                                         |
|  | Environment | Operating Temperature | 0~60°C                                                                                   |
|  |             | Storage Temperature   | -40 ~ 85 °C                                                                              |
|  |             | Dimensions (L x H)    | 118 x 111 mm (4.64" x 4.37")                                                             |
|  |             | Certifications        | CE/FCC, Class A                                                                          |

## **Ordering Information**

| Part Number    | Description                        |
|----------------|------------------------------------|
| PCE-GIGE2-00A1 | PCle x4, 2-port GbE expansion card |
| PCE-GIGE4-00A1 | PCle x4, 4-port GbE expansion card |