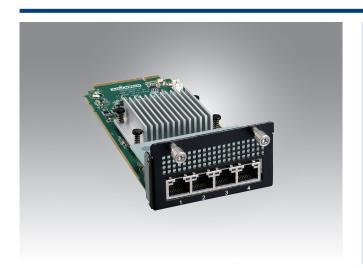

# **NMC-4009**

#### 4 Ports 10GbE RJ45 Module

#### **Features**

- 2x Intel ELX550 -AT2
- 4 ports RJ45 connector
- 2x PCI-E 3.0 x4
- RoHS compliant