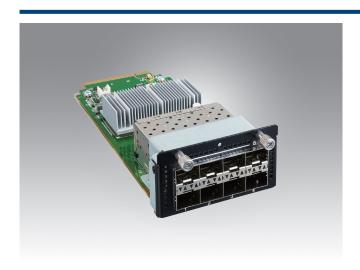

# NMC-1011

#### 8 Ports 10GbE SFP+ Network Management Card

#### **Features**

- 2x Intel XL710-BM1
- 8 ports SFP+ connector
- 1x PCle x8, Gen3
- RoHS compliant