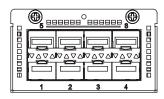

#### **Front Panel Diagram**

### **Specifications**

| •                             |                                                                                                                                                                                                                                                                                                   |
|-------------------------------|---------------------------------------------------------------------------------------------------------------------------------------------------------------------------------------------------------------------------------------------------------------------------------------------------|
| Controller                    | 2x Intel XL710-BM1                                                                                                                                                                                                                                                                                |
| Interface                     | 1x PCle x8, Gen3                                                                                                                                                                                                                                                                                  |
| Speed                         | 10GbE                                                                                                                                                                                                                                                                                             |
| Port                          | 8x SFP+ ports                                                                                                                                                                                                                                                                                     |
| LAN LED definition            | Speed LED(Left): 1Gbps: Amber on (Downgrade speed) 10Gpbs: Green on (Maximum speed)                                                                                                                                                                                                               |
|                               | Link/Act/Bypass LED(Right):<br>Link: Green on<br>Active: Green Blinking<br>LAN Bypass: NA<br>Disconnect: NA                                                                                                                                                                                       |
| Advanced Software<br>Features | Teaming support IEEE 802.3ad IEEE 802.1Q VLANs IEEE 802.3 2005 flow control support Interrupt moderation                                                                                                                                                                                          |
| OS Support                    | Windows® Server 2012 R2, 2012, 2008 R2 X86-64<br>Linux RedHat EL 6.5 and 7.0 IA-32, X86-64, and IA-64<br>Linux SuSE SLES 11 SP3 and 12 IA-32, X86-64, and IA-64<br>FreeBSD 9 and 10 IA-32, X86-64, and IA-64<br>UEFI 2.1 and 2.3 X86-64 and I-64<br>VMware ESXi 5.1, ESXi 5.5 and ESXi 6.0 X86-64 |
| Operating Conditions          | Operation: 0 ~ 45 °C<br>Storage: -20 ~ 60 °C                                                                                                                                                                                                                                                      |
| Power Voltage & consumption   | +12V ± 10%<br>15W                                                                                                                                                                                                                                                                                 |
| Dimension<br>(W x H x D)      | 74.6 x 42.4 x 174.7 mm                                                                                                                                                                                                                                                                            |
| Compliance                    | CE/FCC                                                                                                                                                                                                                                                                                            |