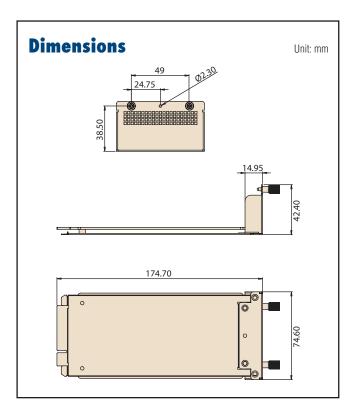

### **Specifications**

| •                             |                                                                                                                                                                                                                                                                                                   |
|-------------------------------|---------------------------------------------------------------------------------------------------------------------------------------------------------------------------------------------------------------------------------------------------------------------------------------------------|
| Controller                    | 2x Intel XL710-BM1                                                                                                                                                                                                                                                                                |
| Interface                     | 1x PCle x8, Gen3                                                                                                                                                                                                                                                                                  |
| Speed                         | 10GbE                                                                                                                                                                                                                                                                                             |
| Port                          | 8x SFP+ ports                                                                                                                                                                                                                                                                                     |
| LAN LED definition            | Speed LED(Left): 1Gbps: Amber on (Downgrade speed) 10Gpbs: Green on (Maximum speed)                                                                                                                                                                                                               |
|                               | Link/Act/Bypass LED(Right):<br>Link: Green on<br>Active: Green Blinking<br>LAN Bypass: NA<br>Disconnect: NA                                                                                                                                                                                       |
| Advanced Software<br>Features | Teaming support IEEE 802.3ad IEEE 802.1Q VLANs IEEE 802.3 2005 flow control support Interrupt moderation                                                                                                                                                                                          |
| OS Support                    | Windows® Server 2012 R2, 2012, 2008 R2 X86-64<br>Linux RedHat EL 6.5 and 7.0 IA-32, X86-64, and IA-64<br>Linux SuSE SLES 11 SP3 and 12 IA-32, X86-64, and IA-64<br>FreeBSD 9 and 10 IA-32, X86-64, and IA-64<br>UEFI 2.1 and 2.3 X86-64 and I-64<br>VMware ESXi 5.1, ESXi 5.5 and ESXi 6.0 X86-64 |
| Operating Conditions          | Operation: 0 ~ 45 °C<br>Storage: -20 ~ 60 °C                                                                                                                                                                                                                                                      |
| Power Voltage & consumption   | +12V ± 10%<br>15W                                                                                                                                                                                                                                                                                 |
| Dimension<br>(W x H x D)      | 74.6 x 42.4 x 174.7 mm                                                                                                                                                                                                                                                                            |
| Compliance                    | CE/FCC                                                                                                                                                                                                                                                                                            |