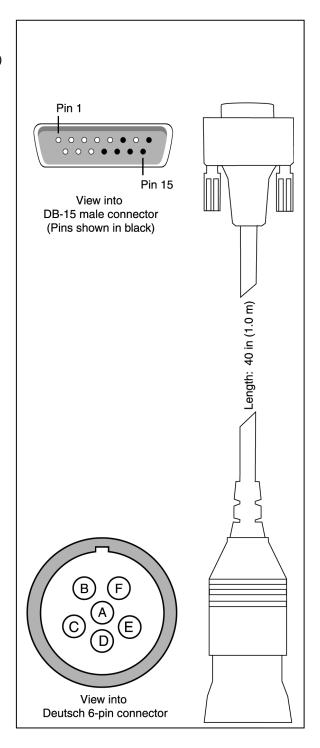

## Model D6D15M Deutsch 6-Pin to DB15 Male Cable

The D6D15M provides a quick interconnection between a Deutsch 6-pin connector and B&B's J1708 adapters equipped with DB15 connectors. The overmolded cable is 40 inches (1.0 m) and has a strain relief molded into both ends. The cable pinout is listed in the chart below. All conductors are 20 gauge.

| Interconnection Table |               |               |
|-----------------------|---------------|---------------|
| DB15 Male             | 6-Pin Deutsch | Description   |
| 6                     | Е             | GND           |
| 8                     | С             | Battery +     |
| 12                    | D             |               |
| 13                    | F             |               |
| 14                    | В             | J1708- (ATA-) |
| 15                    | Α             | J1708+ (ATA+) |