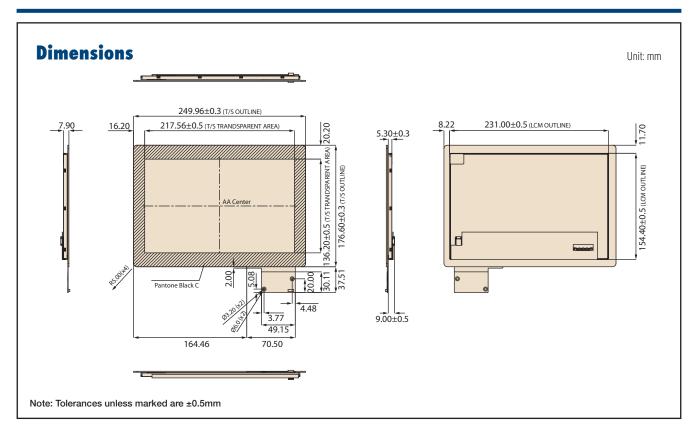

### **Specifications**

| Display Size                                                                                                                                                                                                                                                                                                                                                                                                                                                                                                                                                                                                                                                                                                                                                                                                                                                                                                                                                                                                                                                                                                                                                                                                                                                                                                                                                                                                                                                                                                                                                                                                                                                                                                                                                                                                                                                                                                                                                                                                                                                                                                                 |             |                         |                         |
|------------------------------------------------------------------------------------------------------------------------------------------------------------------------------------------------------------------------------------------------------------------------------------------------------------------------------------------------------------------------------------------------------------------------------------------------------------------------------------------------------------------------------------------------------------------------------------------------------------------------------------------------------------------------------------------------------------------------------------------------------------------------------------------------------------------------------------------------------------------------------------------------------------------------------------------------------------------------------------------------------------------------------------------------------------------------------------------------------------------------------------------------------------------------------------------------------------------------------------------------------------------------------------------------------------------------------------------------------------------------------------------------------------------------------------------------------------------------------------------------------------------------------------------------------------------------------------------------------------------------------------------------------------------------------------------------------------------------------------------------------------------------------------------------------------------------------------------------------------------------------------------------------------------------------------------------------------------------------------------------------------------------------------------------------------------------------------------------------------------------------|-------------|-------------------------|-------------------------|
| Viewing Angle (U/D/L/R)   85°/85°/85°/85°                                                                                                                                                                                                                                                                                                                                                                                                                                                                                                                                                                                                                                                                                                                                                                                                                                                                                                                                                                                                                                                                                                                                                                                                                                                                                                                                                                                                                                                                                                                                                                                                                                                                                                                                                                                                                                                                                                                                                                                                                                                                                    |             | Display Size            | 10.1", 16:10            |
| Brightness   1500 cd/m²                                                                                                                                                                                                                                                                                                                                                                                                                                                                                                                                                                                                                                                                                                                                                                                                                                                                                                                                                                                                                                                                                                                                                                                                                                                                                                                                                                                                                                                                                                                                                                                                                                                                                                                                                                                                                                                                                                                                                                                                                                                                                                      |             | Resolution              | 1280 x 800 (WXGA)       |
| Backlight Life   50,000hrs                                                                                                                                                                                                                                                                                                                                                                                                                                                                                                                                                                                                                                                                                                                                                                                                                                                                                                                                                                                                                                                                                                                                                                                                                                                                                                                                                                                                                                                                                                                                                                                                                                                                                                                                                                                                                                                                                                                                                                                                                                                                                                   |             | Viewing Angle (U/D/L/R) | 85°/85°/85°/85°         |
| Contrast Ratio   800:1                                                                                                                                                                                                                                                                                                                                                                                                                                                                                                                                                                                                                                                                                                                                                                                                                                                                                                                                                                                                                                                                                                                                                                                                                                                                                                                                                                                                                                                                                                                                                                                                                                                                                                                                                                                                                                                                                                                                                                                                                                                                                                       |             | Brightness              | 1500 cd/m <sup>2</sup>  |
| LCD Panel         Response Time         25 ms           Colors         8 bit (16.7 M)           Voltage         3.3 V           Consumption         9.9 W           Signal Interface         LVDS           Weight         360 g           Dimensions (W x H x D)         231.0 x 154.4 x 9.05 mm           Touch Screen         Projected capacitive           Transparency         90 ± 3%           Interface         USB           Surface Treatment         Clear           Surface Hardness         Mohs 5H           Environment         Operating Temperature         -20 ~ 70 °C                                                                                                                                                                                                                                                                                                                                                                                                                                                                                                                                                                                                                                                                                                                                                                                                                                                                                                                                                                                                                                                                                                                                                                                                                                                                                                                                                                                                                                                                                                                                    |             | Backlight Life          | 50,000hrs               |
| Colors                                                                                                                                                                                                                                                                                                                                                                                                                                                                                                                                                                                                                                                                                                                                                                                                                                                                                                                                                                                                                                                                                                                                                                                                                                                                                                                                                                                                                                                                                                                                                                                                                                                                                                                                                                                                                                                                                                                                                                                                                                                                                                                       |             | Contrast Ratio          | 800:1                   |
| Voltage         3.3 V           Consumption         9.9 W           Signal Interface         LVDS           Weight         360 g           Dimensions (W x H x D)         231.0 x 154.4 x 9.05 mm           Touch Screen         Projected capacitive           Transparency         90 ± 3%           Interface         USB           Surface Treatment         Clear           Surface Hardness         Mohs 5H           Operating Temperature         -20 ~ 70 °C                                                                                                                                                                                                                                                                                                                                                                                                                                                                                                                                                                                                                                                                                                                                                                                                                                                                                                                                                                                                                                                                                                                                                                                                                                                                                                                                                                                                                                                                                                                                                                                                                                                        | LCD Panel   | Response Time           | 25 ms                   |
| Consumption   9.9 W     Signal Interface   LVDS     Weight   360 g     Dimensions (W x H x D)   231.0 x 154.4 x 9.05 mm     Touch Screen   Projected capacitive     Transparency   90 ± 3%     Touchscreen   Interface   USB     Surface Treatment   Clear     Surface Hardness   Mohs 5H     Consumption   5.9 W     Consum |             | Colors                  | 8 bit (16.7 M)          |
| Signal Interface                                                                                                                                                                                                                                                                                                                                                                                                                                                                                                                                                                                                                                                                                                                                                                                                                                                                                                                                                                                                                                                                                                                                                                                                                                                                                                                                                                                                                                                                                                                                                                                                                                                                                                                                                                                                                                                                                                                                                                                                                                                                                                             |             | Voltage                 | 3.3 V                   |
| Weight         360 g           Dimensions (W x H x D)         231.0 x 154.4 x 9.05 mm           Touch Screen         Projected capacitive           Transparency         90 ± 3%           Interface         USB           Surface Treatment         Clear           Surface Hardness         Mohs 5H           Operating Temperature         -20 ~ 70 °C                                                                                                                                                                                                                                                                                                                                                                                                                                                                                                                                                                                                                                                                                                                                                                                                                                                                                                                                                                                                                                                                                                                                                                                                                                                                                                                                                                                                                                                                                                                                                                                                                                                                                                                                                                    |             | Consumption             | 9.9 W                   |
| Dimensions (W x H x D)   231.0 x 154.4 x 9.05 mm                                                                                                                                                                                                                                                                                                                                                                                                                                                                                                                                                                                                                                                                                                                                                                                                                                                                                                                                                                                                                                                                                                                                                                                                                                                                                                                                                                                                                                                                                                                                                                                                                                                                                                                                                                                                                                                                                                                                                                                                                                                                             |             | Signal Interface        | LVDS                    |
| Touch Screen Projected capacitive Transparency $90 \pm 3\%$ Touchscreen Interface USB Surface Treatment Clear Surface Hardness Mohs 5H  Operating Temperature $-20 \sim 70  ^{\circ}\text{C}$                                                                                                                                                                                                                                                                                                                                                                                                                                                                                                                                                                                                                                                                                                                                                                                                                                                                                                                                                                                                                                                                                                                                                                                                                                                                                                                                                                                                                                                                                                                                                                                                                                                                                                                                                                                                                                                                                                                                |             | Weight                  | 360 g                   |
| Touchscreen $\begin{array}{c} \text{Transparency} & 90 \pm 3\% \\ \text{Interface} & \text{USB} \\ \text{Surface Treatment} & \text{Clear} \\ \text{Surface Hardness} & \text{Mohs 5H} \\ \\ \text{Operating Temperature} & -20 \sim 70 ^{\circ}\text{C} \\ \end{array}$                                                                                                                                                                                                                                                                                                                                                                                                                                                                                                                                                                                                                                                                                                                                                                                                                                                                                                                                                                                                                                                                                                                                                                                                                                                                                                                                                                                                                                                                                                                                                                                                                                                                                                                                                                                                                                                     |             | Dimensions (W x H x D)  | 231.0 x 154.4 x 9.05 mm |
| Touchscreen Interface USB Surface Treatment Clear Surface Hardness Mohs 5H  Operating Temperature -20 ~ 70 °C                                                                                                                                                                                                                                                                                                                                                                                                                                                                                                                                                                                                                                                                                                                                                                                                                                                                                                                                                                                                                                                                                                                                                                                                                                                                                                                                                                                                                                                                                                                                                                                                                                                                                                                                                                                                                                                                                                                                                                                                                |             | Touch Screen            | Projected capacitive    |
| Surface Treatment Clear Surface Hardness Mohs 5H  Operating Temperature -20 ~ 70 °C                                                                                                                                                                                                                                                                                                                                                                                                                                                                                                                                                                                                                                                                                                                                                                                                                                                                                                                                                                                                                                                                                                                                                                                                                                                                                                                                                                                                                                                                                                                                                                                                                                                                                                                                                                                                                                                                                                                                                                                                                                          |             | Transparency            | $90 \pm 3\%$            |
| Surface Hardness Mohs 5H  Operating Temperature -20 ~ 70 °C                                                                                                                                                                                                                                                                                                                                                                                                                                                                                                                                                                                                                                                                                                                                                                                                                                                                                                                                                                                                                                                                                                                                                                                                                                                                                                                                                                                                                                                                                                                                                                                                                                                                                                                                                                                                                                                                                                                                                                                                                                                                  | Touchscreen | Interface               | USB                     |
| Operating Temperature -20 ~ 70 °C                                                                                                                                                                                                                                                                                                                                                                                                                                                                                                                                                                                                                                                                                                                                                                                                                                                                                                                                                                                                                                                                                                                                                                                                                                                                                                                                                                                                                                                                                                                                                                                                                                                                                                                                                                                                                                                                                                                                                                                                                                                                                            |             | Surface Treatment       | Clear                   |
| Environment ' " " '                                                                                                                                                                                                                                                                                                                                                                                                                                                                                                                                                                                                                                                                                                                                                                                                                                                                                                                                                                                                                                                                                                                                                                                                                                                                                                                                                                                                                                                                                                                                                                                                                                                                                                                                                                                                                                                                                                                                                                                                                                                                                                          |             | Surface Hardness        | Mohs 5H                 |
| Storage Temperature -30 ~ 80 °C                                                                                                                                                                                                                                                                                                                                                                                                                                                                                                                                                                                                                                                                                                                                                                                                                                                                                                                                                                                                                                                                                                                                                                                                                                                                                                                                                                                                                                                                                                                                                                                                                                                                                                                                                                                                                                                                                                                                                                                                                                                                                              | Environment | Operating Temperature   | -20 ~ 70 °C             |
|                                                                                                                                                                                                                                                                                                                                                                                                                                                                                                                                                                                                                                                                                                                                                                                                                                                                                                                                                                                                                                                                                                                                                                                                                                                                                                                                                                                                                                                                                                                                                                                                                                                                                                                                                                                                                                                                                                                                                                                                                                                                                                                              |             | Storage Temperature     | -30 ~ 80 °C             |